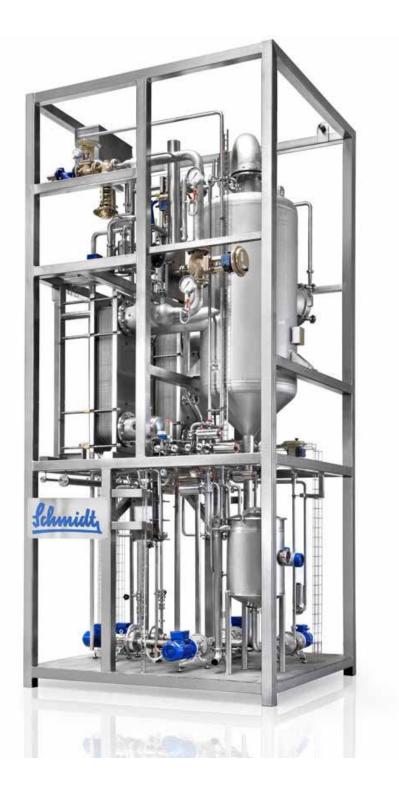

SIGMA**SKID** Skid mounted thermal systems

## SIGMASKID provides superior flexibility and mobility to the Thermal Process Industries

## **Construction:**

- Vertical and horizontal footprints are available
- Complete mechanical and electrical installation
- Skids available in either stainless steel or painted carbon steel
- Container-ready designs available upon request
- May be arranged (20 ft / 40 ft)
- Available in SIGMASTAR<sup>®</sup> and SIGMAVAP evaporating technology and SIGMATEC-dealcoholizing technology
- ATEX-version optional