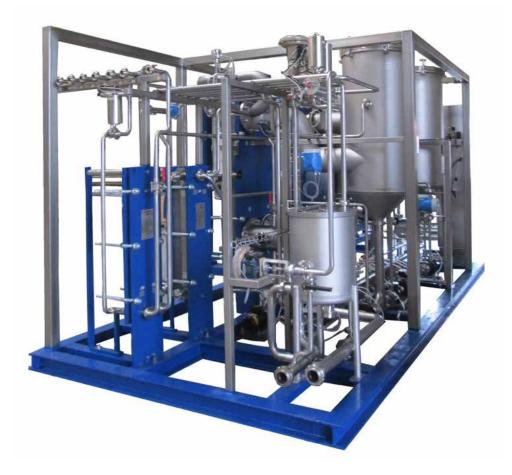

SIGMA**SKID** Skid mounted thermal systems

## SIGMASKID provides superior flexibility and mobility to the Thermal Process Industries

## **Construction:**

- Vertical and horizontal footprints are available
- Complete mechanical and electrical installation
- Skids available in either stainless steel or painted carbon steel
- Container-ready designs available upon request
- May be arranged (20 ft / 40 ft)
- Available in SIGMASTAR<sup>®</sup> and SIGMAVAP evaporating technology and SIGMATEC-dealcoholizing technology
- ATEX-version optional