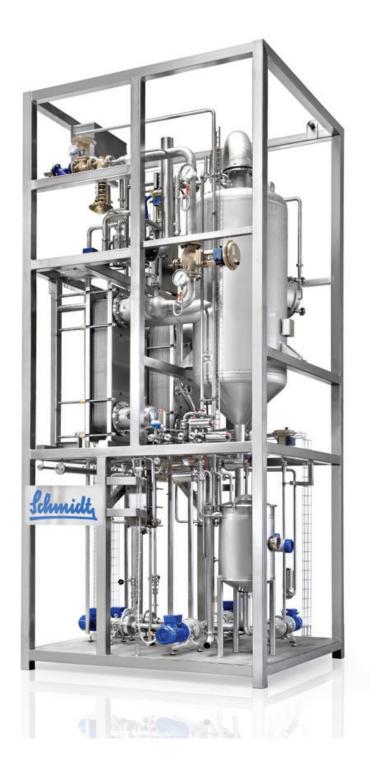

# SIGMASKID Skid mounted thermal systems

## SIGMASKID provides superior flexibility and mobility to the Thermal Process Industries

### **Construction:**

- Vertical and horizontal footprints are available
- Complete mechanical and electrical installation
- Skids available in either stainless steel or painted carbon steel
- Container-ready designs available upon request
- May be arranged (20 ft / 40 ft)
- Available in SIGMASTAR<sup>®</sup> and SIGMAVAP evaporating technology and SIGMATEC-dealcoholizing technology
- ATEX-version optional