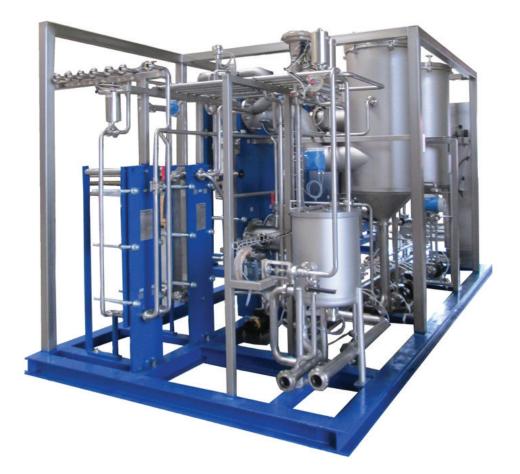

# SIGMASKID Skid mounted thermal systems

## SIGMASKID provides superior flexibility and mobility to the Thermal Process Industries

### **Construction:**

- Vertical and horizontal footprints are available
- Complete mechanical and electrical installation
- Skids available in either stainless steel or painted carbon steel
- Container-ready designs available upon request
- May be arranged (20 ft / 40 ft)
- Available in SIGMASTAR<sup>®</sup> and SIGMAVAP evaporating technology and SIGMATEC-dealcoholizing technology
- ATEX-version optional